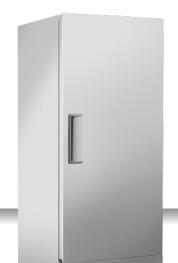

# **BYX 740S**

BAKERY

Digital thermostat and door lock fitted as standard

Foamed door handle

Easily acces for clean condenser filter

Inner vertical LED

Euronorm 600x400mm set of guides (10 Layer for each door)