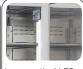

# **BYX 740S**

BAKERY

Digital thermostat and door lock fitted as standard

Foamed door handle

Easily acces for clean condenser filter

Inner vertical LED

Euronorm 600x400mm set of guides (10 Layer for each door)