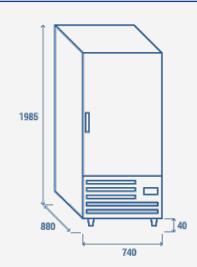

### **TECHNICAL SPECIFICATIONS**

| External Dimensions (WxDxH mm)   | 740x880x2025 |
|----------------------------------|--------------|
| Internal Dimensions (WxDxH mm)   | 580x710x1430 |
| Noise level                      | 48 dB(A)     |
| Consumption                      | 2.5 kWh/24h  |
| Capacity                         | 600 L        |
| Rated Power                      | 350 W        |
| Net Weight                       | 150 Kg       |
| Temperature                      | +2° ~ +8°C   |
| Gross Weight                     | 161 Kg       |
| Packaging dimensions (WxDxH mm)  | 760x900x2150 |
| Loading quantities 20'/40'/40'HQ | 18/39/39     |

## **PRODUCT DIMENSIONS**